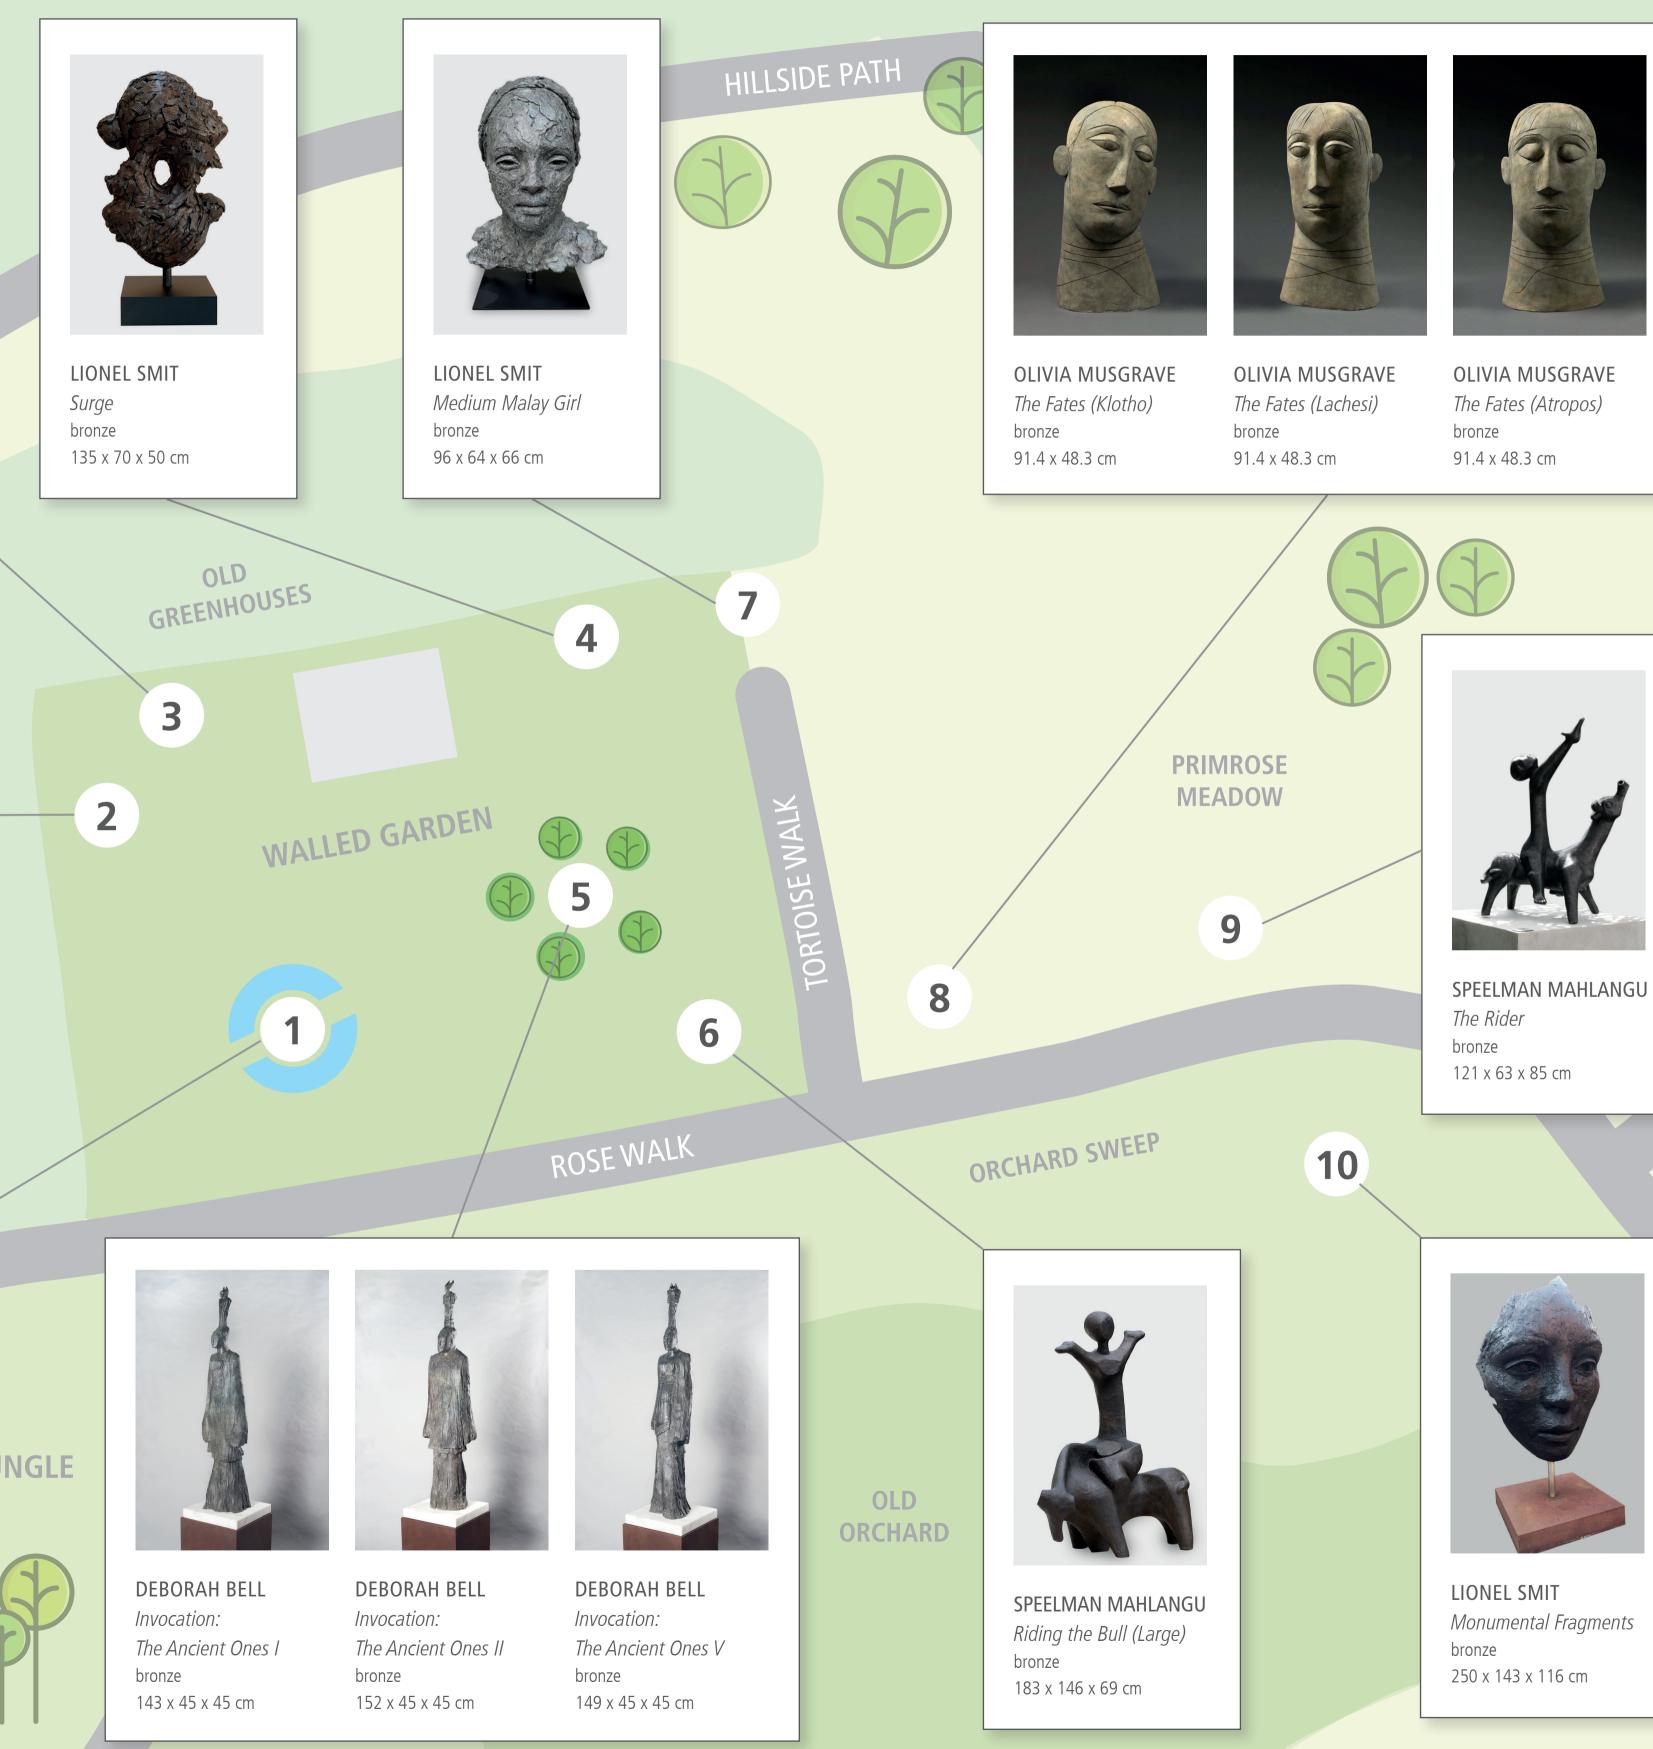

## **BRONZE, STEEL & STONE** 25 May – 25 September 2022

RIVERHILL **AZALEA BANK** FLORIAN WOZNIAK Couple (medium) bronze 94 x 63 x 36 cm 11 **BOAT SWING** ER Everard Read galleries are specialists in contemporary art from South Africa and the diaspora. HIDDEN ROCK Established in 1913 in Johannesburg, we are Africa's oldest and one of its largest commercial art galleries with exhibition spaces GARDENS in London, Johannesburg, Cape Town and Franschhoek. Everard Read London presents a year-round programme of solo and group exhibitions, and have an ongoing commitment to nurturing South African talent. 80 Fulham Road | London | SW3 6HR www.everardlondon.com | 020 7590 9991