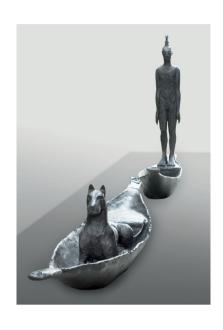

## EVERARD READ LONDON

DEBORAH BELL Crossing II bronze 200 x 600 x 70 cm

BEEZY BAILEY Fallen Angel (Small) bronze 100 x 70 x 40 cm

Save paper, please take a photograph of this map, or use the QR codes on your mobile device.