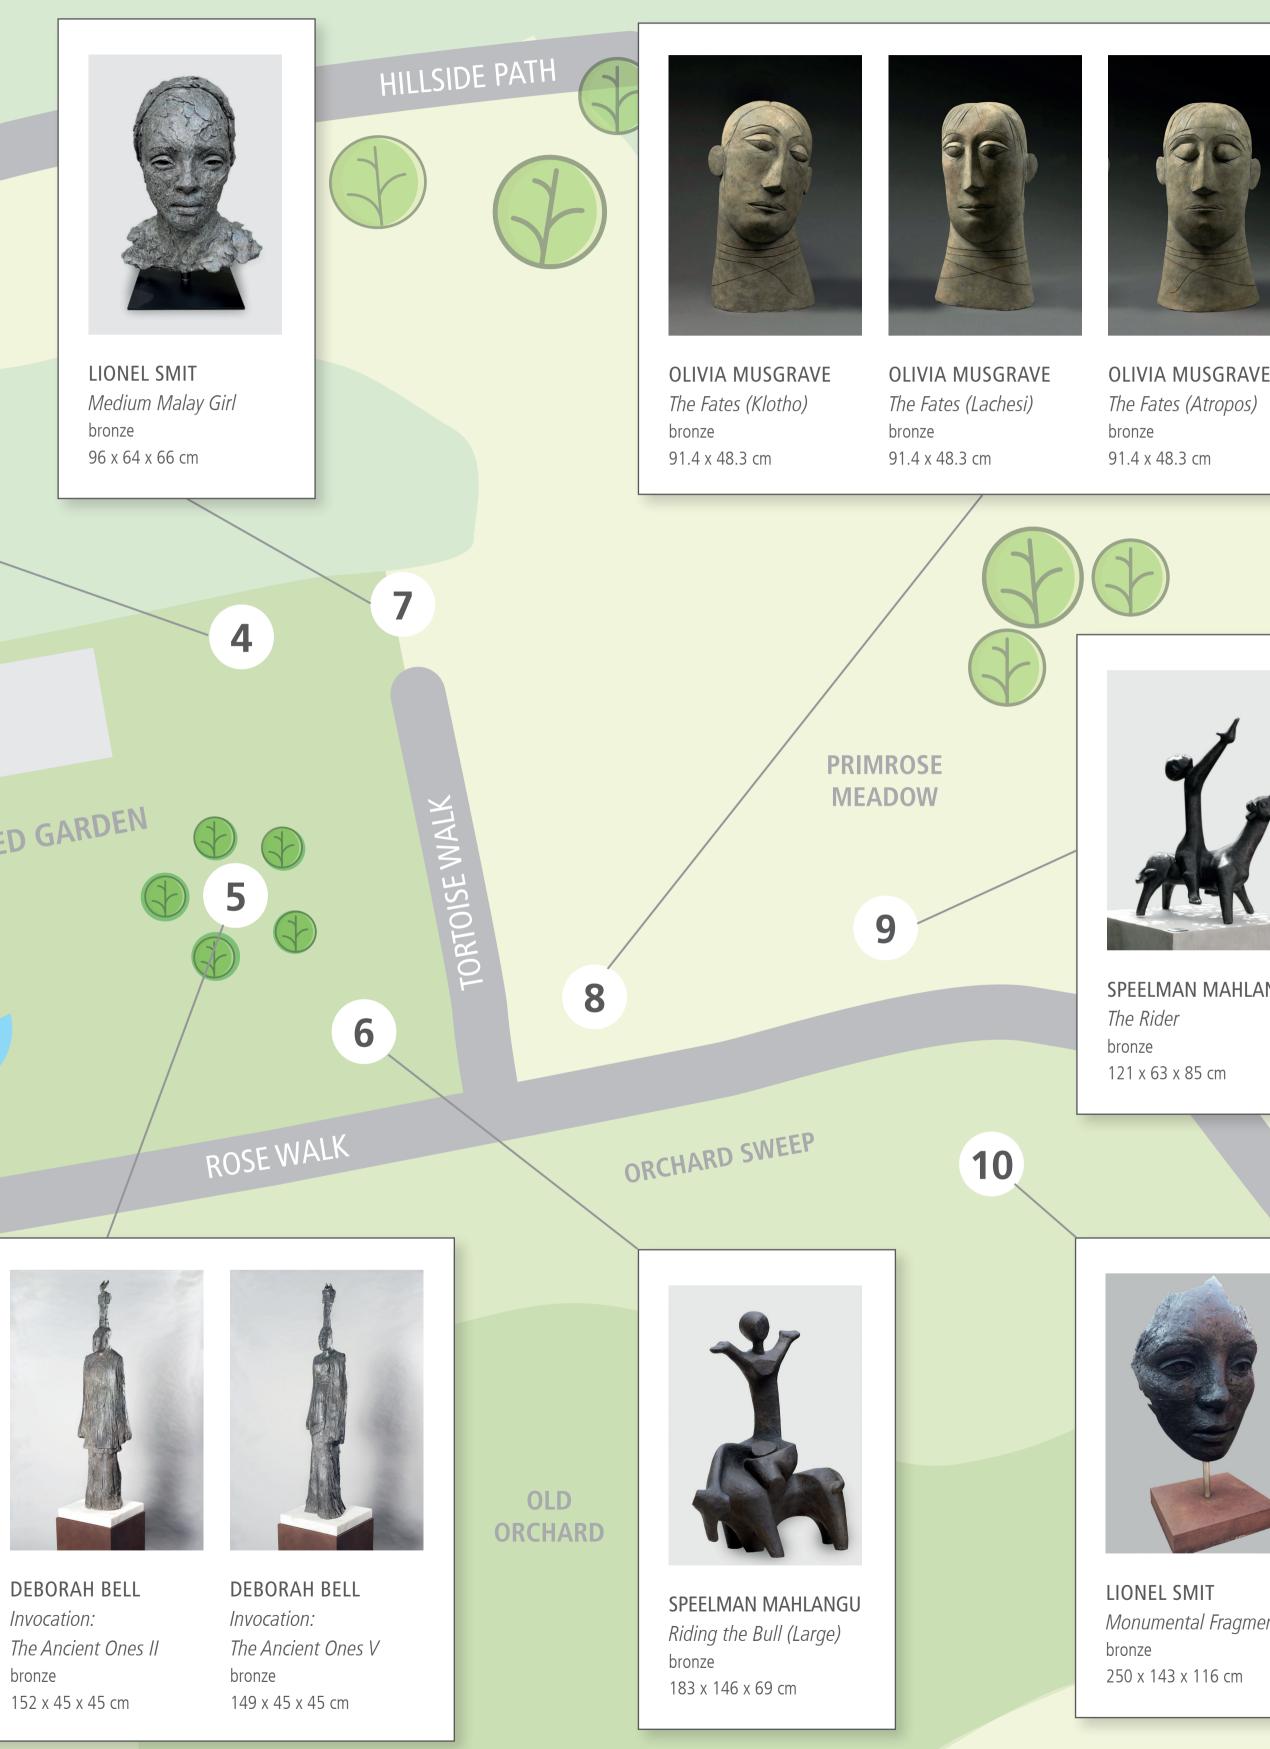

## EVERARD READ LONDON

DEBORAH BELL Crossing II bronze 200 x 600 x 70 cm

BEEZY BAILEY Fallen Angel (Small) bronze 100 x 70 x 40 cm

Save paper, please take a photograph of this map, or use the QR codes on your mobile device.